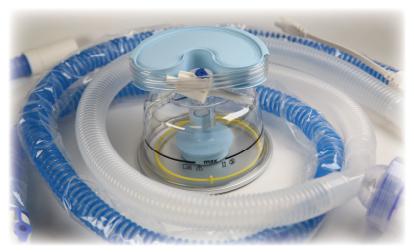

## **EMBEDDED HEATED CIRCUITS**

Plasti-med's new active humidification system, <u>Embedded (spiral) Heated Wire Circuits</u>, reduces condensation within the closed circuit and ensures the patient receives optimally heated and humidified air.

The integrated heated wires along the tubing eliminate the cold interface between the homogeneously heated respiratory gas and room temperature, preventing fluid buildup in the respiratory circuit.

|        | Code   | Y Connector | Elbow        | Inhale   | Exhale | Auto-Feed<br>Chamber | Water Trap   | Pressure Line |
|--------|--------|-------------|--------------|----------|--------|----------------------|--------------|---------------|
| Infant | 489071 | 12 mm       | 15F          | 90+30 cm | 150 cm | 60 cm                | $\checkmark$ | 180 cm        |
|        | 489061 | 12 mm       | 15F          | 90+30 cm | 120 cm | 60 cm                | -            | 180 cm        |
| Adult  | 489011 | 22 mm       | 22/15, 22 mm | 160 cm   | 160 cm | 60 cm                | $\checkmark$ | -             |
|        | 489001 | 22 mm       | 22/15, 22 mm | 160 cm   | 160 cm | 60 cm                | -            | -             |