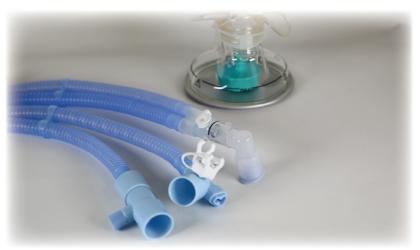

## **HEATED CIRCUITS**

The spiral-heated wire provides humidified air to enhance comfort and reduce issues caused by dry air. It is designed to minimize condensation within the closed circuit. Features that ensure ease of use include;

- Aspiration-friendly Y-connector,
- Siliconized temperature probe port,
- Temperature probe cable stabilizer and
- Adjustable humidification tube.

Manufactured from biocompatible materials in compliance with international standards.