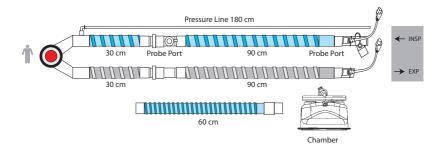

## **HEATED CIRCUITS**

The spiral-heated wire provides humidified air to enhance comfort and reduce issues caused by dry air. It is designed to minimize condensation within the closed circuit. Features that ensure ease of use include;

- Aspiration-friendly Y-connector,
- Siliconized temperature probe port,
- Temperature probe cable stabilizer and
- Adjustable humidification tube.

Manufactured from biocompatible materials in compliance with international standards.

|        | Code    | Y Connector | Elbow                 | Inhale    | Exhale | Auto-Feed<br>Chamber | Water Trap   | Pressure Line |
|--------|---------|-------------|-----------------------|-----------|--------|----------------------|--------------|---------------|
| Infant | 4890715 | 10 mm       | 15F with suction port | 110+30 cm | 150 cm | 60 cm                | $\checkmark$ | 180 cm        |
|        | 489061S | 10 mm       | 15F with suction port | 110+30 cm | 140 cm | 60 cm                | -            | 180 cm        |
| Adult  | 4890115 | 22 mm       | 22/15, 22 mm          | 150 cm    | 150 cm | 60 cm                | $\checkmark$ | -             |
|        | 489001S | 22 mm       | 22/15, 22 mm          | 150 cm    | 150 cm | 60 cm                | -            | -             |

## **EMBEDDED HEATED CIRCUITS**

Plasti-med's new active humidification system, <u>Embedded (spiral) Heated Wire Circuits</u>, reduces condensation within the closed circuit and ensures the patient receives optimally heated and humidified air.

The integrated heated wires along the tubing eliminate the cold interface between the homogeneously heated respiratory gas and room temperature, preventing fluid buildup in the respiratory circuit.

|        | Code   | Y Connector | Elbow        | Inhale   | Exhale | Auto-Feed<br>Chamber | Water Trap   | Pressure Line |
|--------|--------|-------------|--------------|----------|--------|----------------------|--------------|---------------|
| Infant | 489071 | 12 mm       | 15F          | 90+30 cm | 150 cm | 60 cm                | $\checkmark$ | 180 cm        |
|        | 489061 | 12 mm       | 15F          | 90+30 cm | 120 cm | 60 cm                | -            | 180 cm        |
| Adult  | 489011 | 22 mm       | 22/15, 22 mm | 160 cm   | 160 cm | 60 cm                | $\checkmark$ | -             |
|        | 489001 | 22 mm       | 22/15, 22 mm | 160 cm   | 160 cm | 60 cm                | -            | -             |