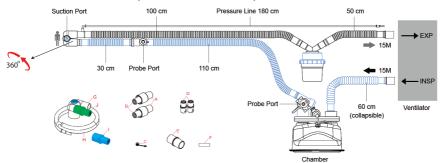

## **EMBEDDED HEATED CIRCUITS**

Plasti-med's new active humidification system, <u>Embedded (spiral) Heated Wire Circuits</u>, reduces condensation within the closed circuit and ensures the patient receives optimally heated and humidified air.

The integrated heated wires along the tubing eliminate the cold interface between the homogeneously heated respiratory gas and room temperature, preventing fluid buildup in the respiratory circuit.

|        | Code   | Y Connector | Elbow        | Inhale   | Exhale | Auto-Feed<br>Chamber | Water Trap   | Pressure Line |
|--------|--------|-------------|--------------|----------|--------|----------------------|--------------|---------------|
| Infant | 489071 | 12 mm       | 15F          | 90+30 cm | 150 cm | 60 cm                | $\checkmark$ | 180 cm        |
|        | 489061 | 12 mm       | 15F          | 90+30 cm | 120 cm | 60 cm                | -            | 180 cm        |
| Adult  | 489011 | 22 mm       | 22/15, 22 mm | 160 cm   | 160 cm | 60 cm                | $\checkmark$ | -             |
|        | 489001 | 22 mm       | 22/15, 22 mm | 160 cm   | 160 cm | 60 cm                | -            | -             |